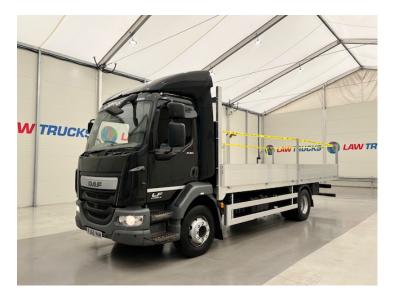

## DAF LF 220 Dropside Scaffolding Truck RIGID

| DAF                               | MAKE          |
|-----------------------------------|---------------|
| LF 220 Dropside Scaffolding Truck | MODEL         |
| 2016                              | REGISTERED    |
| FJ66 VAM                          | REGISTRATION  |
| XLRAEL2700L459058                 | CHASSIS NO.   |
| Euro 6                            | ENGINE CLASS  |
| Automatic                         | GEARBOX       |
| 131000mi Only!                    | MILEAGE (KMS) |
| October 2025                      | мот           |

## Details

- 2016 DAF LF 220 Day Cab Scaffolding Truck.
- Brand New 21ft 6in Dropside Body with Fall Arrest.
- Scaffold Sockets.
- 4.25M Wheelbase.
- Air Con.
- Sat Nav.
- DVS Camera.
- 6 Speed ZF Gearbox.
- 3 Seat Cab.
- Radio/Stereo.
- Excellent Condition.
- We can organise shipping to any worldwide destination Contact for a quote.
- MOT October 2025.
- 131000mi Only!