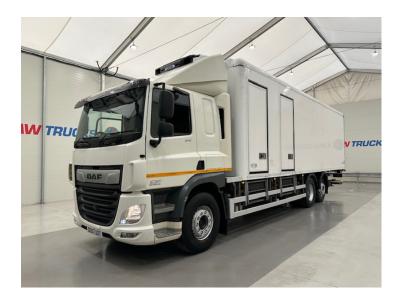

## DAF CF 370 6x2 Sleeper Cab Fridge Box RIGID

| MAKE         | DAF                               |
|--------------|-----------------------------------|
| MODEL        | CF 370 6x2 Sleeper Cab Fridge Box |
| REGISTERED   | 2017                              |
| REGISTRATION | DE67 UOT                          |
| CHASSIS NO.  | XLRASM4100G169381                 |
| ENGINE CLASS | Euro 6                            |
| GEARBOX      | Automatic                         |

## Details

- 2017 DAF CF 370 6x2 Rear Lift Sleeper Cab Fridge Box.
- 12 Speed ZF Gearbox.
- Carrier Supra Fridge Unit.
- Rear Roller Shutter Door.
- Rear Tail Lift.
- Side Loading Doors.
- Full Wind Deflector Kit.
- Single Bunk.
- Reversing Camera.
- Radio/Stereo.
- Excellent Condition.
- We can organise shipping to any Worldwide Destination Contact for a quote.