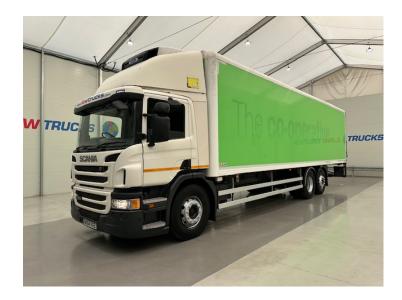

## **RIGID**

| MAKE         | Scania                                   |
|--------------|------------------------------------------|
| MODEL        | P280 6x2 Rear Lift Day Cab Fridge<br>Box |
| REGISTERED   | 2015                                     |
| REGISTRATION | NK64 VGE                                 |
| CHASSIS NO.  | YS2P6X20009193638                        |
| ENGINE CLASS | Euro 6                                   |
| GEARBOX      | Automatic                                |
| мот          | December 2025                            |

## **Details**

- 2015 Scania P280 6x2 Rear Lift Day Cab Fridge Box
- 12 Speed Opticruise Gearbox
- Carrier Supra 450 Fridge Unit
- Rear Roller Shutter Door
- Tail Lift
- Radio/Stereo
- Excellent Condition
- We can organise shipping to any Worldwide Destination Contact for a quote
- MOT December 2025