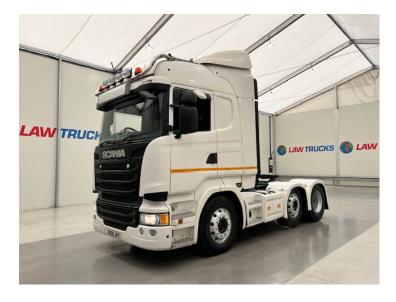

## Scania R450 6x2 Midlift Highline Tractor Unit PTO TRACTOR UNIT

| MAKE         | Scania                                        |
|--------------|-----------------------------------------------|
| MODEL        | R450 6x2 Midlift Highline Tractor<br>Unit PTO |
| REGISTERED   | 2014                                          |
| REGISTRATION | J600 JKT                                      |
| CHASSIS NO.  | YS2R6X20009186494                             |
| ENGINE CLASS | Euro 6                                        |
| GEARBOX      | Automatic                                     |

## Details

- 2014 Scania R450 6x2 Highline Tractor Unit, 12 Speed Opticruise Gearbox.
- Full Wind Deflector Kit.
- PTO Tipping Equipment.
- Leather Seats.
- Twin Bunk.
- Excellent Condition.
- We can organise shipping to any worldwide destination Contact for a quote.