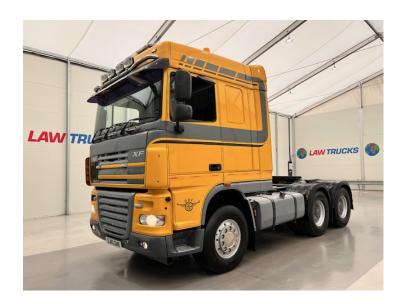

## DAF XF105 510 6x4 Double Drive Tractor Unit

## TRACTOR UNIT

| MAKE         | DAF                                        |
|--------------|--------------------------------------------|
| MODEL        | XF105 510 6x4 Double Drive Tractor<br>Unit |
| REGISTERED   | 2010                                       |
| REGISTRATION | SJ10 ZHR                                   |
| CHASSIS NO.  | XLRTT48MS0E830454                          |
| ENGINE CLASS | Euro 5                                     |
| GEARBOX      | Manual                                     |
| MOT          | June 2025                                  |

## **Details**

- 2010 DAF XF105 510 6x4 Space Cab Tractor Unit.
- Double Drive on Springs Suspension.
- 16 Speed Manual ZF Gearbox with Retarder.
- Radio/Stereo.
- Excellent Condition.
- We can organise shipping to any worldwide destination Contact for a quote.
- MOT June 2025.