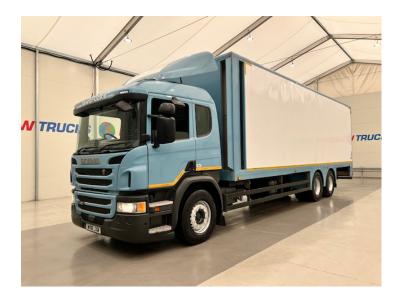

## Scania P320 6x2 10 Tyre Rear Lift Insulated Box Van RIGID

| MAKE             | Scania                                          |
|------------------|-------------------------------------------------|
| MODEL            | P320 6x2 10 Tyre Rear Lift Insulated<br>Box Van |
| REGISTERED       | 2016                                            |
| REGISTRATION     | WV16 JXM                                        |
| CHASSIS NO.      | YS2P6X20009206663                               |
| ENGINE CLASS     | Euro 6                                          |
| GEARBOX          | Automatic                                       |
| MILEAGE<br>(KMS) | 383000mi Only!                                  |
| мот              | October 2025                                    |

## Details

- 2016 Scania P320 6x2 10 Tyre Rear Lift Sleeper Cab Insulated Box Van.
- 12 Speed Opticruise Gearbox.
- Rear Roller Shutter Door.
- Tail Lift.
- Single Bunk.
- Radio/Stereo.
- Excellent Condition.
- We can organise shipping to any worldwide destination Contact for a quote.
- MOT October 2025.
- 383000mi Only!