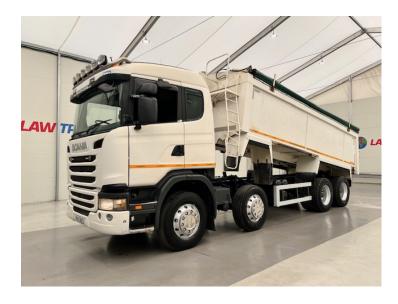

## Scania G440 8x4 Sleeper Cab 🛛 🜗 LAW TRUCKS **Tipper Manual** TIPPER

| MAKE         | Scania                             |
|--------------|------------------------------------|
| MODEL        | G440 8x4 Sleeper Cab Tipper Manual |
| REGISTERED   | 2013                               |
| REGISTRATION | MX63 NZJ                           |
| CHASSIS NO.  | YS2G8X40009179116                  |
| ENGINE CLASS | Euro 5                             |
| GEARBOX      | Manual                             |

## Details

- 2013 Scania G440 8x4 Sleeper Cab Insulated Tipper.
- 8 Speed Manual Gearbox.
- Double Drive Double Diff on Spring Suspension.
- Easy Sheet.
- Radio/Stereo.
- Excellent Condition.
- We can organise shipping to any Worldwide destination Contact for a quote.