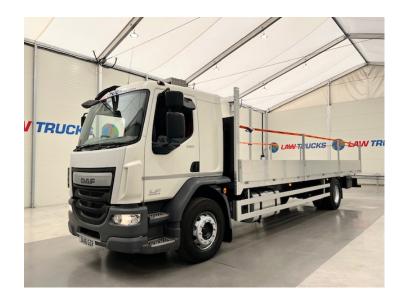

## DAF LF 250 Dropside Scaffolding Truck RIGID

| I                              | AKE         | DAF             |
|--------------------------------|-------------|-----------------|
| LF 250 Dropside Scaffolding Tr | ODEL        | affolding Truck |
| 2                              | EGISTERED   | 2016            |
| DU16 (                         | GISTRATION  | DU16 GZR        |
| XLRAEL3700L445                 | HASSIS NO.  | EL3700L445740   |
| Eu                             | IGINE CLASS | Euro 6          |
| Autom                          | ARBOX       | Automatic       |
| October 2                      | ОТ          | October 2025    |

## **Details**

- 2016 DAF LF 250 Rest Cab Scaffolding Truck.
- Brand New 28ft Dropside Body with Fall Arrest.
- Scaffold Sockets.
- 6m Wheelbase.
- Air Con.
- DVS Camera.
- 6 Speed ZF Gearbox.
- 3 Seat Cab.
- Radio/Stereo.
- Excellent Condition.
- We can organise shipping to any worldwide destination Contact for a quote.
- MOT October 2025.

Link to DAF LF 250 Dropside Scaffolding Truck