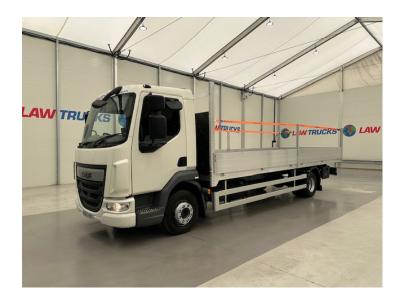

## DAF LF 180 Dropside Scaffolding Truck RIGID

| MAKE         | DAF                               |
|--------------|-----------------------------------|
| MODEL        | LF 180 Dropside Scaffolding Truck |
| REGISTERED   | 2017                              |
| REGISTRATION | MX67 KVV                          |
| CHASSIS NO.  | XLRAEL1500L465899                 |
| ENGINE CLASS | Euro 6                            |
| GEARBOX      | Automatic                         |
| мот          | February 2026                     |

## **Details**

- 2017 DAF LF 180 Day Cab Scaffolding Truck.
- Brand New 22ft Dropside Body with Fall Arrest.
- Scaffold Sockets.
- 5m Wheelbase.
- Sat Nav.
- DVS Camera Kit.
- 6 Speed ZF Gearbox.
- 3 Seat Cab.
- Radio/Stereo.
- Excellent Condition.
- We can organise shipping to any worldwide destination Contact for a quote.
- MOT February 2026.

Link to DAF LF 180 Dropside Scaffolding Truck