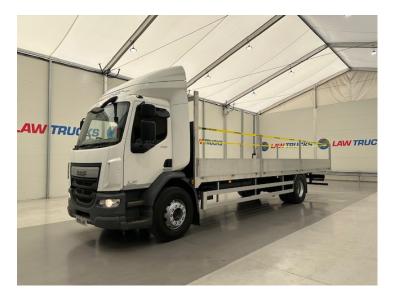

## DAF LF 230 Dropside Scaffolding Truck RIGID

| MAKE         | DAF                               |
|--------------|-----------------------------------|
| MODEL        | LF 230 Dropside Scaffolding Truck |
| REGISTERED   | 2018                              |
| REGISTRATION | WU18 ANF                          |
| CHASSIS NO.  | XLRAEL3700L465103                 |
| ENGINE CLASS | Euro 6                            |
| GEARBOX      | Manual                            |
| мот          | February 2026                     |

## Details

- 2018 DAF LF 230 Day Cab Scaffolding Truck.
- Brand New 28ft Dropside Body with Fall Arrest.
- Scaffold Sockets.
- 5.8m Wheelbase.
- 8 Speed ZF Gearbox.
- 3 Seat Cab.
- Radio/Stereo.
- Excellent Condition.
- We can organise shipping to any worldwide destination Contact for a quote.
- MOT February 2026.