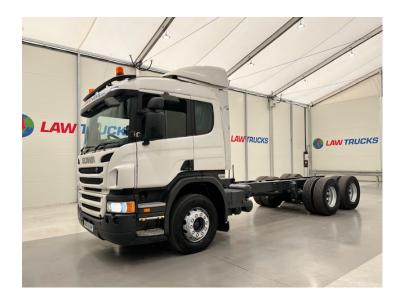

## Scania P420 6x2 10 Tyre Rear Lift Sleeper Cab Chassis

| MAKE         | Scania                                            |
|--------------|---------------------------------------------------|
| MODEL        | P420 6x2 10 Tyre Rear Lift Sleeper<br>Cab Chassis |
| REGISTERED   | 2005                                              |
| REGISTRATION | MV54 BHP                                          |
| CHASSIS NO.  | XLEP6X20005112429                                 |
| ENGINE CLASS | Euro 3                                            |
| GEARBOX      | Automatic                                         |

## **Details**

- 2005 Scania P420 6x2 10 Tyre Rear Lift Sleeper Cab Chassis.
- 12 Speed Opticruise Gearbox.
- Full Wind Deflector Kit.
- Single Bunk.
- Radio/Stereo.
- Excellent Condition.
- We can organise shipping to any Worldwide Destination Contact for a quote.

Link to Scania P420 6x2 10 Tyre Rear Lift Sleeper Cab Chassis