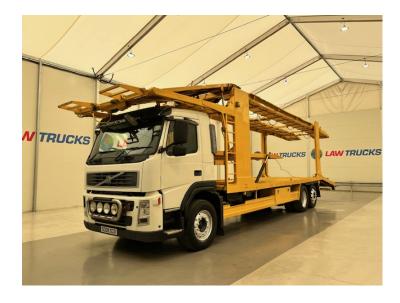

## Volvo FM 300 6x2 7 Car Transporter Spec Lift **RIGID**

| MAKE         | Volvo                                     |
|--------------|-------------------------------------------|
| MODEL        | FM 300 6x2 7 Car Transporter Spec<br>Lift |
| REGISTERED   | 2009                                      |
| REGISTRATION | SC09 SCO                                  |
| CHASSIS NO.  | YV2JL40C29A684317                         |
| ENGINE CLASS | Euro 5                                    |
| GEARBOX      | Automatic                                 |

## **Details**

- 2009 Volvo FM 300 6x2 Rear Lift Sleeper Cab.
- 7 Car Transporter Body with Spec Lift and Towbar.
- Winch.
- Heavy Duty Body.
- 12 Speed I Shift Gearbox.
- Radio/Stereo.
- Excellent Condition.
- We can organise shipping to any Worldwide Destination Contact for a quote.