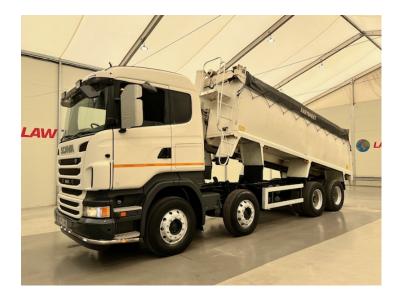

## Scania R440 8x4 Sleeper Cab 🛛 🜗 LAW TRUCKS **Tipper Manual** TIPPER

| MAKE         | Scania                             |
|--------------|------------------------------------|
| MODEL        | R440 8x4 Sleeper Cab Tipper Manual |
| REGISTERED   | 2013                               |
| REGISTRATION | WP13 MRU                           |
| CHASSIS NO.  | YS2R8X40009173773                  |
| ENGINE CLASS | Euro 5                             |
| GEARBOX      | Manual                             |

## Details

- 2013 Scania R440 8x4 Sleeper Cab Insulated Tipper.
- 8 Speed Manual Gearbox.
- Double Drive Double Diff on Spring Suspension.
- Easy Sheet.
- Radio/Stereo.
- Excellent Condition.
- We can organise shipping to any Worldwide destination Contact for a quote.