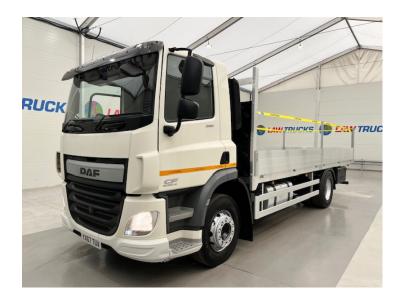

## DAF CF 260 Dropside Scaffolding Truck RIGID

| MAKE         | DAF                               |
|--------------|-----------------------------------|
| MODEL        | CF 260 Dropside Scaffolding Truck |
| REGISTERED   | 2017                              |
| REGISTRATION | YX67 TUV                          |
| CHASSIS NO.  | XLRAEM3700G165538                 |
| ENGINE CLASS | Euro 6                            |
| GEARBOX      | Manual                            |
| мот          | May 2026                          |

## **Details**

- 2017 Daf CF 260 Day Cab Dropside Scaffolding Truck.
- Brand New 22ft Dropside Body with Fall Arrest.
- Scaffold Sockets.
- 4.75m Wheelbase.
- 6 Speed ZF Gearbox.
- Radio/Stereo.
- Excellent Condition.
- We can organise shipping to any worldwide destination Contact for a quote.
- MOT May 2026!