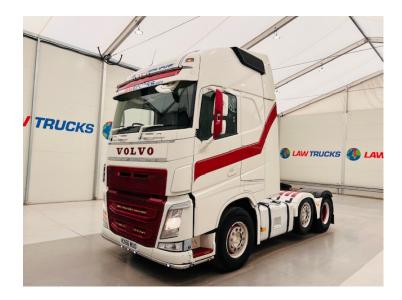

## Volvo FH 500 6x2 Midlift Tractor Unit TRACTOR UNIT

| MAKE         | Volvo                           |
|--------------|---------------------------------|
| MODEL        | FH 500 6x2 Midlift Tractor Unit |
| REGISTERED   | 2016                            |
| REGISTRATION | KX66 MUO                        |
| CHASSIS NO.  | YV2RT40C4GB782159               |
| ENGINE CLASS | Euro 6                          |
| GEARBOX      | Automatic                       |
| мот          | May 2025                        |

## **Details**

- 2016 Volvo FH 500 6x2 Midlift Globetrotter XL Sleeper Cab Tractor Unit.
- 12 Speed I-Shift Gearbox.
- Twin Bunk.
- Leather.
- Overhead Storage Lockers.
- Full Wind Deflector Kit.
- Lightbars.
- Radio/Stereo.
- Excellent Condition.
- We can organise shipping to any worldwide destination Contact for a quote.
- MOT May 2025.