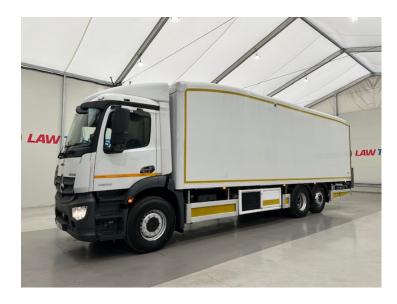

## Mercedes Antos 2532 6x2 Rear 🚯 LAW TRUCKS Lift Day Cab Fridge Box RIGID

| Mercedes                              |
|---------------------------------------|
| 2 6x2 Rear Lift Day Cab<br>Fridge Box |
| 2017                                  |
| PN67 GVY                              |
| WDB96302020179672                     |
| Euro 6                                |
| Automatic                             |
|                                       |

## Details

- 2017 Mercedes Antos Actros 2532 6x2 Rear Lift Day Cab Fridge Box.
- Tail Lift, Rear Roller Shutter Door.
- 8 Speed Powershift Gearbox.
- Carrier Fridge Unit.
- Radio/Stereo.
- Excellent Condition.
- We can organise shipping to any Worldwide Destination Contact for a quote.