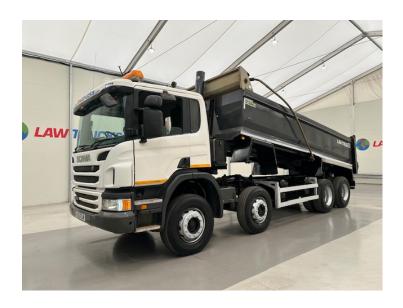

## Scania P410 8x4 Rest Cab Steel 🚺 LAW TRUCKS

## **TIPPER**

Tipper

| MAKE         | Scania                         |
|--------------|--------------------------------|
|              | Scania                         |
| MODEL        | P410 8x4 Rest Cab Steel Tipper |
| REGISTERED   | 2015                           |
| REGISTRATION | KU15 FLM                       |
| CHASSIS NO.  | YS2P8X40005373950              |
| ENGINE CLASS | Euro 6                         |
| GEARBOX      | Manual                         |

## **Details**

- 2015 Scania P410 8x4 Sleeper Cab Euro 6 Steel Tipper.
- 8 Speed Manual Gearbox.
- Easysheet.
- Double Drive Double Diff on Spring Suspension.
- Excellent Condition.
- We can organise shipping to any Worldwide destination Contact for a quote.