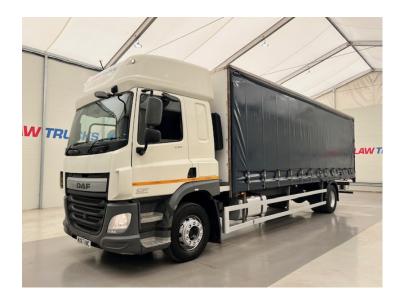

## DAF CF 230 Sleeper Cab Curtainsider RIGID

| DAF                             | MAKE         |
|---------------------------------|--------------|
| CF 230 Sleeper Cab Curtainsider | MODEL        |
| 2017                            | REGISTERED   |
| MX67 KWC                        | REGISTRATION |
| XLRAEM3700G159834               | CHASSIS NO.  |
| Euro 6                          | ENGINE CLASS |
| Automatic                       | GEARBOX      |
| January 2026                    | мот          |

## **Details**

- 2017 DAF CF 230 Sleeper Cab Curtainsider.
- 8 Speed ZF Gearbox.
- Single Bunk.
- Rear Barn Doors.
- Radio/Stereo.
- Excellent Condition.
- We can organise shipping to any worldwide destination Contact for a quote.
- MOT January 2026.

Link to DAF CF 230 Sleeper Cab Curtainsider