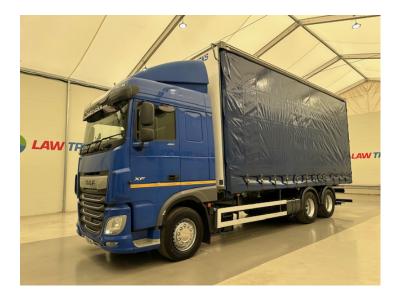

## DAF XF 480 6x2 Rear Lift Curtainsider Drawbar RIGID

| МАКЕ         | DAF                                          |
|--------------|----------------------------------------------|
| MODEL        | XF 480 6x2 Rear Lift Curtainsider<br>Drawbar |
| REGISTERED   | 2018                                         |
| REGISTRATION | PO18 RUH                                     |
| CHASSIS NO.  | XLRASH4300G177786                            |
| ENGINE CLASS | Euro 6                                       |
| GEARBOX      | Automatic                                    |

## Details

- 2018 DAF XF 480 6x2 10 Tyre Rear Lift Space Cab Curtainsider.
- 12 Speed ZF Gearbox.
- Drawbar Hitch.
- Moffat Brackets.
- Twin Bunk.
- Fridge.
- Climate Control.
- Radio/Stereo.
- We can organise shipping to any worldwide destination Contact for a quote.
- Excellent Condition.