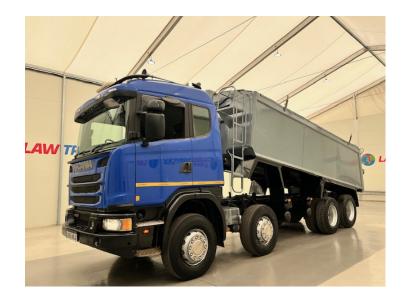

## Scania G450 8x4 Sleeper Cab **Tipper**

## **TIPPER**

| MAKE         | Scania                      |
|--------------|-----------------------------|
| MODEL        | G450 8x4 Sleeper Cab Tipper |
| REGISTERED   | 2015                        |
| REGISTRATION | SN65 NLU                    |
| CHASSIS NO.  | YS2G8X40005397177           |
| ENGINE CLASS | Euro 6                      |
| GEARBOX      | Automatic                   |

## **Details**

- 2015 Scania G450 8x4 Sleeper Cab Insulated Tipper.
- 12 Speed Opticruise Gearbox.
- Double Drive Double Diff on Spring Suspension.
- Easy Sheet.
- Radio/Stereo.
- Excellent Condition.
- We can organise shipping to any Worldwide destination Contact for a quote.