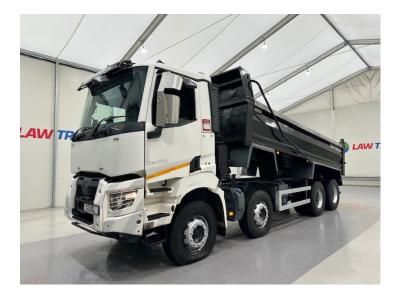

## Renault K430 8x4 Day Cab **Steel Tipper** TIPPER

| MAKE         | Renault                       |
|--------------|-------------------------------|
| MODEL        | K430 8x4 Day Cab Steel Tipper |
| REGISTERED   | 2015                          |
| REGISTRATION | G3 USL                        |
| CHASSIS NO.  | VF631S162FD000326             |
| ENGINE CLASS | Euro 6                        |
| GEARBOX      | Automatic                     |

## Details

- 2015 Renault K430 8x4 Day Cab Steel Tipper.
- 12 Speed Optidrive Gearbox.
- Easysheet.
- Double Drive Double Diff on Spring Suspension.
- Hub Reduction Axles.
- Excellent Condition.
- We can organise shipping to any Worldwide destination Contact for a quote.