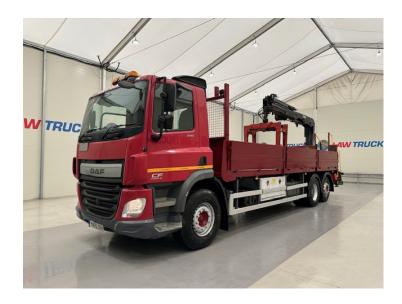

## DAF CF 290 6x2 Rear Lift Dropside Brick Grab

| MAKE         | DAF                                         |
|--------------|---------------------------------------------|
| MAKE         | DAF                                         |
| MODEL        | CF 290 6x2 Rear Lift Dropside Brick<br>Grab |
| REGISTERED   | 2015                                        |
| REGISTRATION | YN65 OTK                                    |
| CHASSIS NO.  | XLRASM4100G076944                           |
| ENGINE CLASS | Euro 6                                      |
| GEARBOX      | Automatic                                   |
| МОТ          | February 2026                               |

## **Details**

- 2015 DAF CF 290 6x2 Rear Lift Day Cab Dropside.
- Hiab XS 144 Brick Grab Crane.
- 8 Speed Automatic ZF Gearbox.
- Radio/Stereo.
- Excellent Condition.
- We can organise shipping to any Worldwide Destination Contact for a quote.
- MOT February 2026.

Link to DAF CF 290 6x2 Rear Lift Dropside Brick Grab