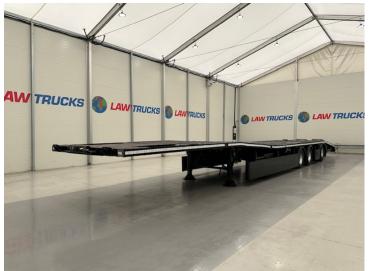

## SDC Tri Axle Lowloader Kicker **(1)** LAW TRUCKS Vehicle Carrier Lowloader TRAILER

| l            | POA               |
|--------------|-------------------|
| МАКЕ         | SDC               |
| REGISTERED   | 2015              |
| REGISTRATION | C389346           |
| CHASSIS NO.  | SDCPL51B300137897 |

## Details

- 2015 SDC Tri Axle Lowloader Kicker Vehicle Carrier Lowloader.
- Front and Centre Well.
- Kick up Deck.
- Rear Steer Axle.
- Excellent Condition.
- We can organise shipping to any worldwide destination Contact for a quote.