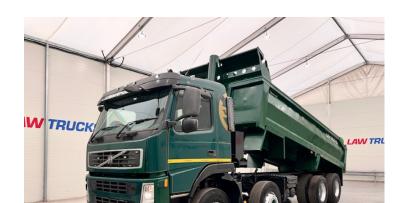

## Volvo FM 400 8x4 Day Cab Steel Tipper **TIPPER**

| MAKE         | Volvo                           |
|--------------|---------------------------------|
| MODEL        | FM 400 8x4 Day Cab Steel Tipper |
| REGISTERED   | 2009                            |
| REGISTRATION | YT09 GZS                        |
| CHASSIS NO.  | YV2JFY0G28B511021               |
| ENGINE CLASS | Euro 5                          |
| GEARBOX      | Manual                          |

## **Details**

- 2009 Volvo FM 400 8x4 Day Cab Steel Tipper.
- 8 Speed Manual Gearbox.
- Easysheet.
- Double Drive Double Diff on Spring Suspension.
- D13A400 Engine.
- Excellent Condition.
- We can organise shipping to any Worldwide destination Contact for a quote.