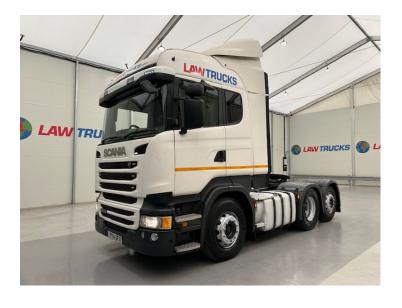

## Scania R450 6x2 Rear Lift Highline Tractor Unit TRACTOR UNIT

| MAKE         | Scania                                      |
|--------------|---------------------------------------------|
| MODEL        | R450 6x2 Rear Lift Highline Tractor<br>Unit |
| REGISTERED   | 2014                                        |
| REGISTRATION | PY14 GFX                                    |
| CHASSIS NO.  | YS2R6X20005359394                           |
| ENGINE CLASS | Euro 6                                      |
| GEARBOX      | Automatic                                   |
| мот          | February 2026                               |

## Details

- 2014 Scania R450 Euro 6 6x2 Rear Lift Highline Tractor Unit.
- 12 Speed Opticruise Gearbox.
- Twin Bunk.
- Fridge.
- Radio/Stereo.
- Excellent Condition.
- We can organise shipping to any worldwide destination Contact for a quote.
- MOT February 2026.