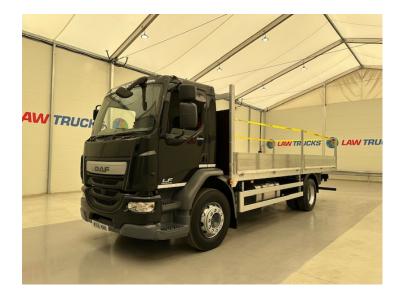

## DAF LF 220 Dropside Scaffolding Truck Low Mileage! RIGID

| MAKE             | DAF                                               |
|------------------|---------------------------------------------------|
| MODEL            | LF 220 Dropside Scaffolding Truck<br>Low Mileage! |
| REGISTERED       | 2016                                              |
| REGISTRATION     | MX16 HNN                                          |
| CHASSIS NO.      | XLRAEL3700L452210                                 |
| ENGINE CLASS     | Euro 6                                            |
| GEARBOX          | Automatic                                         |
| MILEAGE<br>(KMS) | 66000 Miles Only!                                 |
| мот              | February 2026                                     |

## Details

- 2016 DAF LF 220 Day Cab Scaffolding Truck.
- Brand New 22ft Dropside Body with Fall Arrest.
- Scaffold Sockets.
- 4.45m Wheelbase.
- 6 Speed ZF Gearbox.
- 3 Seat Cab.
- Radio/Stereo.
- Excellent Condition.
- We can organise shipping to any worldwide destination Contact for a quote.
- MOT February 2026.
- 66000 Miles Only!