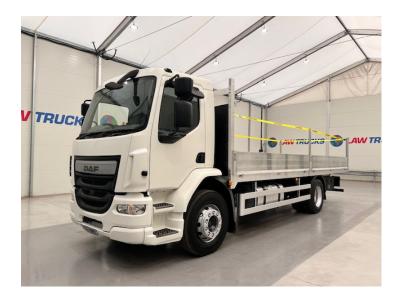

## DAF LF 220 Dropside Scaffolding Truck Low Mileage! RIGID

| МАКЕ             | DAF                                               |
|------------------|---------------------------------------------------|
| MODEL            | LF 220 Dropside Scaffolding Truck<br>Low Mileage! |
| REGISTERED       | 2016                                              |
| REGISTRATION     | MX16 HMV                                          |
| CHASSIS NO.      | XLRAEL3700L451529                                 |
| ENGINE CLASS     | Euro 6                                            |
| MILEAGE<br>(KMS) | 120,000 Miles Only!                               |
| мот              | March 2026                                        |

## Details

- 2016 DAF LF 220 Day Cab Scaffolding Truck.
- Brand New 22ft Dropside Body with Fall Arrest.
- Scaffold Sockets.
- 4.45m Wheelbase.
- 6 Speed ZF Gearbox.
- 3 Seat Cab.
- Radio/Stereo.
- Excellent Condition.
- We can organise shipping to any worldwide destination Contact for a quote.
- MOT March 2026.
- 120,000 Miles Only!