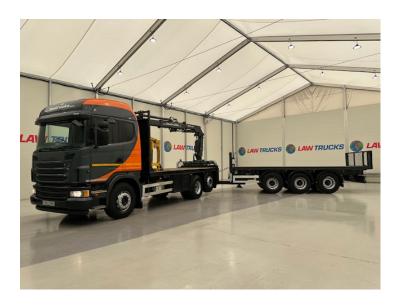

## Scania G400 6x2 Rear Lift Brick LAW TRUCKS Grab Drawbar

## **Details**

- 2012 Scania G400 6x2 Rear Lift Highline Sleeper Cab Brick Grab Flatbed with Tri Axle Drawbar Flatbed Dangler Trailer.
- 12 Speed Opticruise Gearbox.
- Atlas Terex 105.2 Crane with Brick Grab attachment.
- Radio/Stereo.
- Single Bunk.
- Excellent Condition.
- We can organise shipping to any Worldwide Destination Contact for a quote.