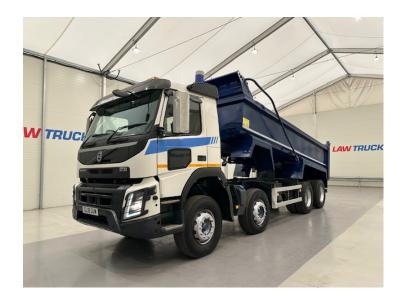

## Volvo FMX 420 8x4 Day Cab Steel Tipper

## **TIPPER**

| MAKE         | Volvo                            |
|--------------|----------------------------------|
| MODEL        | FMX 420 8x4 Day Cab Steel Tipper |
| REGISTERED   | 2018                             |
| REGISTRATION | GL18 GUW                         |
| CHASSIS NO.  | YV2XTW0G3JA822041                |
| ENGINE CLASS | Euro 6                           |
| GEARBOX      | Automatic                        |

## **Details**

- 2018 Volvo FMX 420 8x4 Rest Cab Steel Tipper.
- 12 Speed I-Shift Gearbox.
- Double Drive Double Diff on Spring Suspension.
- Easy Sheet.
- On Board Weigher.
- Air Conditioning.
- Air Tail Door.
- Radio/Stereo.
- Excellent Condition.
- We can organise shipping to any Worldwide destination Contact for a quote.
- MOT September 2025.