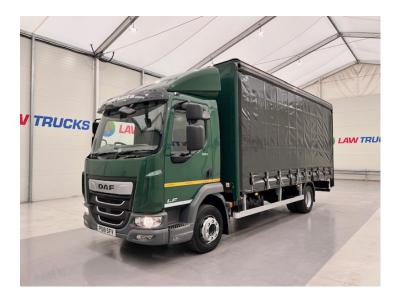

## DAF LF 180 4x2 Day Cab Curtainsider RIGID

| MAKE          | DAF                             |
|---------------|---------------------------------|
| MODEL         | LF 180 4x2 Day Cab Curtainsider |
| REGISTERED    | 2018                            |
| REGISTRATION  | PO18 SFV                        |
| CHASSIS NO.   | XLRAEL1500L473787               |
| ENGINE CLASS  | Euro 6                          |
| GEARBOX       | Automatic                       |
| MILEAGE (KMS) | 186000mi Only!                  |
| мот           | July 2026                       |

## Details

- 2018 Daf LF 180 4x2 Day Cab Curtainsider.
- 6 Speed ZF Gearbox.
- 3 Seat Cab.
- ENXL Curtains.
- 19ft Body
- 4.3m Wheelbase.
- Rear Roller Shutter Door.
- Radio/Stereo.
- Excellent Condition.
- We can organise shipping to any worldwide destination Contact for a quote.
- MOT July 2026!
- 186000mi Only!