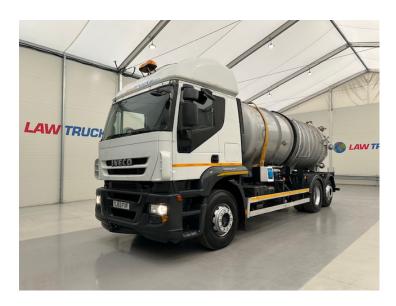

## Iveco Stralis 310 AT 6x2 Sleeper 🚯 LAW TRUCKS Can Vacuum Tanker RIGID

| MAKE         | Iveco                                           |
|--------------|-------------------------------------------------|
| MODEL        | Stralis 310 AT 6x2 Sleeper Can<br>Vacuum Tanker |
| REGISTERED   | 2014                                            |
| REGISTRATION | SJ63 FXF                                        |
| CHASSIS NO.  | WJME2NNH404393894                               |
| ENGINE CLASS | Euro 5                                          |
| GEARBOX      | Automatic                                       |

## Details

- 2013 Iveco Stralis 310 AT 6x2 Sleeper Cab Vacuum Tanker.
- 12 Speed ZF Gearbox.
- Air Conditioning.
- Excellent Condition.
- We can organise shipping to any Worldwide destination Contact for a quote.