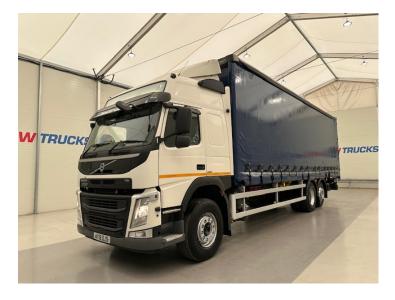

## Volvo FM 330 6x2 Rear Lift Sleeper Cab Curtainsider

| MAKE         | Volvo                                            |
|--------------|--------------------------------------------------|
| MODEL        | FM 330 6x2 Rear Lift Sleeper Cab<br>Curtainsider |
| REGISTERED   | 2016                                             |
| REGISTRATION | AY16 OJS                                         |
| CHASSIS NO.  | YV2X9J0C4GB754933                                |
| ENGINE CLASS | Euro 6                                           |
| GEARBOX      | Automatic                                        |
| мот          | February 2026                                    |

## Details

RIGID

- 2016 Volvo FM 330 6x2 Rear Lift Sleeper Cab Curtainsider.
- 12 Speed I Shift Gearbox.
- Rear Barn Doors.
- Tail Lift.
- Single Bunk.
- Full Wind Deflector Kit.
- Radio/Stereo.
- Excellent Condition.
- We can organise shipping to any Worldwide Destination Contact for a quote.
- MOT February 2026!