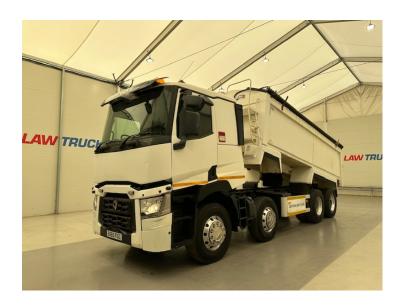

## **TIPPER**

| MAKE         | Renault                     |
|--------------|-----------------------------|
| MODEL        | C430 8x4 Sleeper Cab Tipper |
| REGISTERED   | 2015                        |
| REGISTRATION | BX65 FGC                    |
| CHASSIS NO.  | VF630S162FD000622           |
| ENGINE CLASS | Euro 6                      |
| GEARBOX      | Automatic                   |

## **Details**

- 2015 Renault C430 8x4 Sleeper Cab Tipper.
- 12 Speed Optidrive Gearbox.
- Double Drive Double Diff on Spring Suspension.
- Hub Reduction Axles.
- Excellent Condition.
- We can organise shipping to any Worldwide destination Contact for a quote.