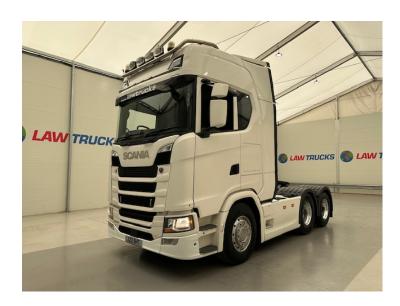

## Scania 540S Highline 6x2 Twin 🚺 LAW TRUCKS Tyre Tractor Unit

## **Details**

- 2021 Scania 540S Highline Euro 6 6x2 10 Tyre Rear Lift Tractor Unit.
- 12 Speed Gearbox with Retarder.
- Radio/Stereo.
- Fridge.
- · Alloy Wheels.
- Side Skirts.
- Lightbars.
- Excellent Condition.
- We can organise shipping to any worldwide destination Contact for a quote.
- MOT January 2026!
- 344000mi Only!