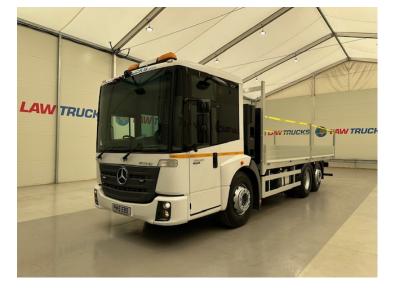

## Mercedes Econic 2630 6x2 Dropside Scaffolding Truck RIGID

| MAKE             | Mercedes                                      |
|------------------|-----------------------------------------------|
| MODEL            | Econic 2630 6x2 Dropside Scaffolding<br>Truck |
| REGISTERED       | 2015                                          |
| REGISTRATION     | PN15 EBO                                      |
| CHASSIS NO.      | WDB9560332V238668                             |
| ENGINE CLASS     | Euro 6                                        |
| GEARBOX          | Automatic                                     |
| MILEAGE<br>(KMS) | 50,000 miles only!!!                          |
| мот              | August 2026                                   |

## Details

- 2015 Mercedes Econic 2630 6x2 Rear Steer Crew Cab Scaffolding Truck.
- Brand New Dropside Body with Fall Arrest.
- Scaffold Sockets.
- 4 Seat Cab.
- Air Con.
- Full Air Suspension.
- 18200kg Payload!
- Radio/Stereo.
- Excellent Condition.
- We can organise shipping to any worldwide destination.
- 50,000 miles only!!!