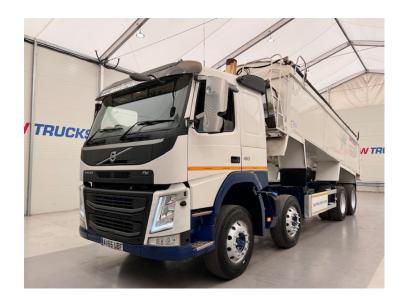

## **TIPPER**

| MAKE         | Volvo                         |
|--------------|-------------------------------|
| MODEL        | FM 410 8x4 Sleeper Cab Tipper |
| REGISTERED   | 2016                          |
| REGISTRATION | AV65 UBF                      |
| CHASSIS NO.  | YV2XZ22G2FB742882             |
| ENGINE CLASS | Euro 6                        |
| GEARBOX      | Automatic                     |

## **Details**

- 2016 Volvo FM 410 8x4 Sleeper Cab Insulated Tipper.
- 12 Speed I Shift Gearbox.
- Single Bunk.
- Double Drive Double Diff on Spring Suspension.
- Easysheet.
- Air Conditioning.
- Radio/Stereo.
- Excellent Condition.
- We can organise shipping to any Worldwide destination Contact for a quote.