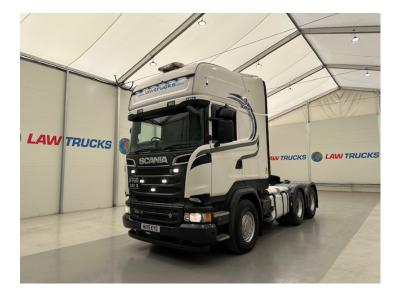

## Scania R580 V8 Topline 6x4 Double Drive Tractor Unit TRACTOR UNIT

| MAKE         | Scania                                           |
|--------------|--------------------------------------------------|
| MODEL        | R580 V8 Topline 6x4 Double Drive<br>Tractor Unit |
| REGISTERED   | 2015                                             |
| REGISTRATION | MX15 EYO                                         |
| CHASSIS NO.  | YS2R6X40005388457                                |
| ENGINE CLASS | Euro 6                                           |
| GEARBOX      | Manual                                           |

## Details

- 2015 Scania R580 V8 Topline Euro 6 6x4 Double Drive Tractor Unit.
- 12 Speed Manual Gearbox with Retarder.
- Hub Reduction Axles on Springs Suspension.
- Leather.
- Twin Bunks.
- Fridge.
- Full Wind Deflector Kit.
- Radio/Stereo.
- Excellent Condition.
- We can organise shipping to any Worldwide Destination Contact for a quote.