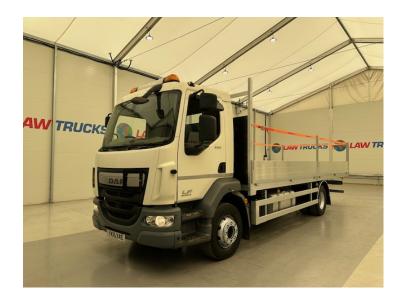

## DAF LF 220 Dropside Scaffolding Truck RIGID

| DAF                               | MAKE          |
|-----------------------------------|---------------|
| LF 220 Dropside Scaffolding Truck | MODEL         |
| 2016                              | REGISTERED    |
| YK16 XAE                          | REGISTRATION  |
| XLRAEL2700L455215                 | CHASSIS NO.   |
| Euro 6                            | ENGINE CLASS  |
| Automatic                         | GEARBOX       |
| 220,000 Miles                     | MILEAGE (KMS) |

## **Details**

- 2016 DAF LF 220 Day Cab Scaffolding Truck.
- Brand New 22ft Dropside Body with Fall Arrest.
- Scaffold Sockets.
- 4.45m Wheelbase.
- 6 Speed ZF Gearbox.
- Radio/Stereo.
- Excellent Condition.
- We can organise shipping to any worldwide destination Contact for a quote.
- 220,000 Miles.