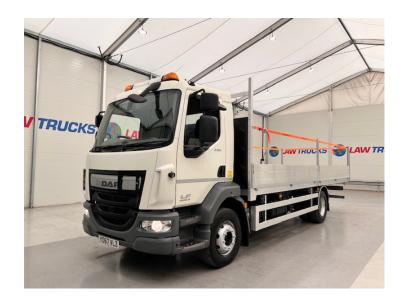

## DAF LF 230 Dropside Scaffolding Truck Low Mileage!

| DAH                                              | MAKE             |
|--------------------------------------------------|------------------|
| LF 230 Dropside Scaffolding Truck<br>Low Mileage | MODEL            |
| 2017                                             | REGISTERED       |
| YD67 VLZ                                         | REGISTRATION     |
| XLRAEL2700L467840                                | CHASSIS NO.      |
| Euro (                                           | ENGINE CLASS     |
| Automatic                                        | GEARBOX          |
| 92000mi Only                                     | MILEAGE<br>(KMS) |
| September 2025                                   | MOT              |

## **Details**

- 2017 DAF LF 230 Day Cab Scaffolding Truck.
- Brand New 22ft Dropside Body with Fall Arrest.
- Scaffold Sockets.
- 4.45m Wheelbase.
- 6 Speed ZF Gearbox.
- Radio/Stereo.
- Excellent Condition.
- We can organise shipping to any worldwide destination Contact for a quote.
- 92000mi Only!
- MOT September 2025.