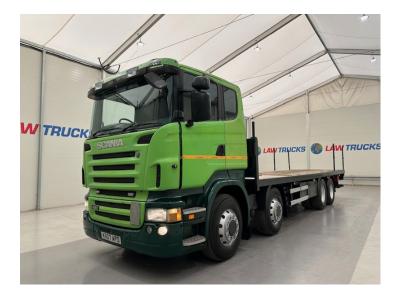

## Scania R420 8x2 12 Tyre Sleeper Cab Flatbed RIGID

| МАКЕ         | Scania                                  |
|--------------|-----------------------------------------|
| MODEL        | R420 8x2 12 Tyre Sleeper Cab<br>Flatbed |
| REGISTERED   | 2007                                    |
| REGISTRATION | KX07 APO                                |
| CHASSIS NO.  | XLER8X20005160486                       |
| ENGINE CLASS | Euro 4                                  |
| GEARBOX      | Automatic                               |

## Details

- 2007 Scania R420 8x2 12 Tyre Rear Lift Sleeper Cab Flatbed.
- 12 Speed Opticruise Gearbox.
- Strong Wooden Floor.
- Side Toolboxes.
- Radio/Stereo.
- Single Bunk.
- Reversing Camera.
- Excellent Condition.
- We can organise shipping to any Worldwide Destination Contact for a quote.