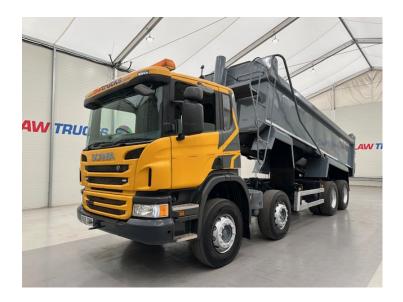

## Scania P370 8x4 Day Cab Tipper

| MAKE         | Scania                  |
|--------------|-------------------------|
| MODEL        | P370 8x4 Day Cab Tipper |
| REGISTERED   | 2016                    |
| REGISTRATION | KX16 ZRN                |
| CHASSIS NO.  | YS2P8X40005409504       |
| ENGINE CLASS | Euro 6                  |
| GEARBOX      | Automatic               |

## **Details**

- 2016 Scania P370 8x4 Day Cab Tipper.
- 12 Speed Opticruise Gearbox.
- Double Drive Double Diff on Spring Suspension.
- Easy Sheet.
- On Board Weigher.
- Reversing Camera.
- Radio/Stereo.
- Excellent Condition.
- We can organise shipping to any Worldwide destination Contact for a quote.