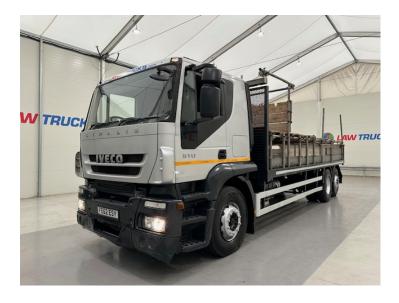

## Iveco Stralis 310 AT 6x2 Sleeper 🐠 LAW TRUCKS Can Flatbed Scaffolding Truck **RIGID**

| MAKE         | Iveco                                                       |
|--------------|-------------------------------------------------------------|
| MODEL        | Stralis 310 AT 6x2 Sleeper Can<br>Flatbed Scaffolding Truck |
| REGISTERED   | 2012                                                        |
| REGISTRATION | FE62 ESY                                                    |
| ENGINE CLASS | Euro 5                                                      |
| GEARBOX      | Automatic                                                   |
| MOT          | January 2026                                                |

## **Details**

- 2012 Iveco Stralis 310 AT 6x2 Sleeper Cab Flatbed Scaffolding Truck.
- 12 Speed ZF Gearbox.
- Air Conditioning.
- Excellent Condition.
- We can organise shipping to any Worldwide destination Contact for a quote.
- MOT January 2026.

Link to Iveco Stralis 310 AT 6x2 Sleeper Can Flatbed Scaffolding Truck