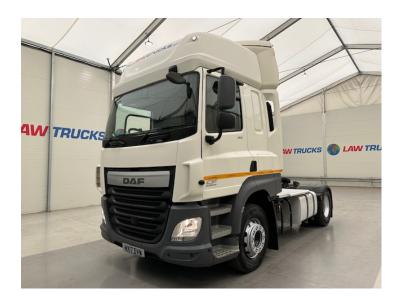

## DAF CF 410 4x2 Tractor Unit

|               | DAE                     |
|---------------|-------------------------|
| MAKE          | DAF                     |
| MODEL         | CF 410 4x2 Tractor Unit |
| REGISTERED    | 2017                    |
| REGISTRATION  | MX17 DVW                |
| CHASSIS NO.   | XLRTEM4300G169288       |
| ENGINE CLASS  | Euro 6                  |
| GEARBOX       | Automatic               |
| MILEAGE (KMS) | 206,104 miles only!!!   |
| мот           | October 2025            |

## Details

- 2017 DAF CF 410 4x2 Sleeper Cab Tractor Unit.
- 12 Speed ZF Gearbox.
- Single Bunk.
- Catwalk.
- Radio/Stereo.
- Excellent Condition.
- We can organise shipping to any worldwide destination Contact for a quote.
- MOT October 2025!
- 206,104 miles only!