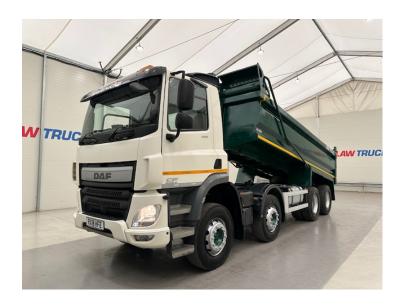

## **TIPPER**

**Tipper Manual** 

| MAKE         | DAF                                       |
|--------------|-------------------------------------------|
| MODEL        | CF 440 8x4 Day Cab Steel Tipper<br>Manual |
| REGISTERED   | 2018                                      |
| REGISTRATION | RX18 HFE                                  |
| CHASSIS NO.  | XLRADM4100G169801                         |
| ENGINE CLASS | Euro 6                                    |
| GEARBOX      | Manual                                    |
| мот          | March 2026                                |

## **Details**

- 2018 DAF CF 440 8x4 Day Cab Steel Tipper on Springs Suspension.
- Double Drive Double Diff.
- 8 Speed Manual ZF Gearbox.
- Kel-Berg Steel Tipping Body.
- Easysheet.
- Air Conditioning.
- Reversing Camera.
- On Board Weigher. Radio/Stereo.
- Excellent Condition.
- We can organise shipping to any Worldwide Destination Contact for a quote.
- MOT March 2026