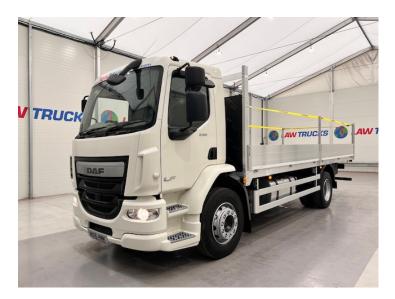

## DAF LF 220 Dropside Scaffolding Truck RIGID

## Details

- 2016 Daf LF 220 Day Cab Scaffolding Truck.
- Brand New Dropside Body with Fall Arrest.
- Scaffold Sockets.
- 6 Speed ZF Gearbox.
- Radio/Stereo.
- Excellent Condition.
- We can organise shipping to any worldwide destination Contact for a quote.
- 146,528 Miles only!
- MOT October 2025!