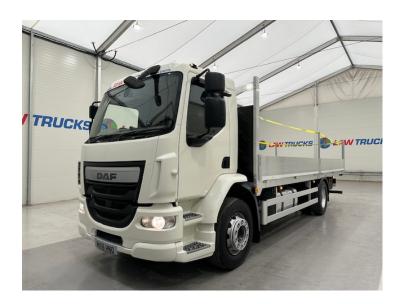

## DAF LF 220 Dropside Scaffolding Truck RIGID

| POA           |                                   |
|---------------|-----------------------------------|
| MAKE          | DAF                               |
| MODEL         | LF 220 Dropside Scaffolding Truck |
| REGISTERED    | 2016                              |
| REGISTRATION  | MX16 HNO                          |
| CHASSIS NO.   | XLRAEL3700L452211                 |
| ENGINE CLASS  | Euro 6                            |
| GEARBOX       | Automatic                         |
| MILEAGE (KMS) | 91,170 Miles only!                |
| MOT           | March 2026                        |

## **Details**

- 2016 Daf LF 220 Day Cab Scaffolding Truck.
- Brand New Dropside Body with Fall Arrest.
- Scaffold Sockets.
- 6 Speed ZF Gearbox.
- Radio/Stereo.
- Excellent Condition.
- We can organise shipping to any worldwide destination Contact for a quote.
- 91,170 Miles only!
- MOT March 2026!