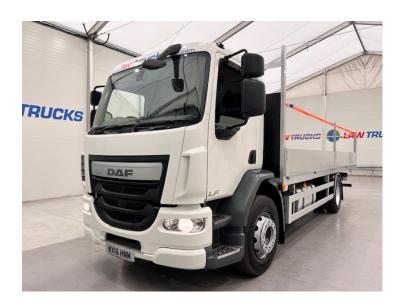

## DAF LF 220 Dropside Scaffolding Truck RIGID

| MAKE          | DAF                               |
|---------------|-----------------------------------|
| MODEL         | LF 220 Dropside Scaffolding Truck |
| REGISTERED    | 2016                              |
| REGISTRATION  | MX16 HNM                          |
| CHASSIS NO.   | XLRAEL3700L452212                 |
| ENGINE CLASS  | Euro 6                            |
| GEARBOX       | Automatic                         |
| MILEAGE (KMS) | 64,000 Miles only!                |
| МОТ           | January 2026                      |

## **Details**

- 2016 Daf LF 220 Day Cab Scaffolding Truck.
- Brand New Dropside Body with Fall Arrest.
- Scaffold Sockets.
- 6 Speed ZF Gearbox.
- Radio/Stereo.
- Excellent Condition.
- We can organise shipping to any worldwide destination Contact for a quote.
- 64,000 Miles only!
- MOT January 2026!