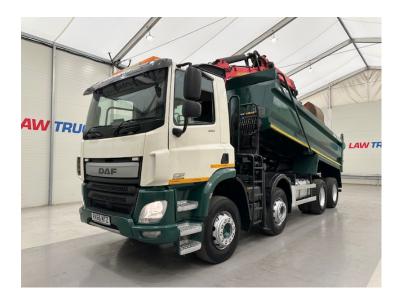

## DAF CF 440 8x4 Day Cab Steel 🚯 LAW TRUCKS **Tipper Grab** TIPPER

| MAKE         | DAF                                     |
|--------------|-----------------------------------------|
| MODEL        | CF 440 8x4 Day Cab Steel Tipper<br>Grab |
| REGISTERED   | 2016                                    |
| REGISTRATION | RX66 MTZ                                |
| CHASSIS NO.  | XLRADM4100G110788                       |
| ENGINE CLASS | Euro 6                                  |
| GEARBOX      | Manual                                  |
| мот          | November 2025                           |

## Details

- 2016 Daf CF 440 8x4 Day Cab Steel Tipper Grab.
- 8 Speed ZF Manual Gearbox.
- Double Drive Double Diff on Spring Suspension.
- Epsilon Palfinger M125L Crane with Bucket Attachment.
- Radio/Stereo.
- Excellent Condition.
- We can organise shipping to any Worldwide destination Contact for a quote.
- MOT November 2025!