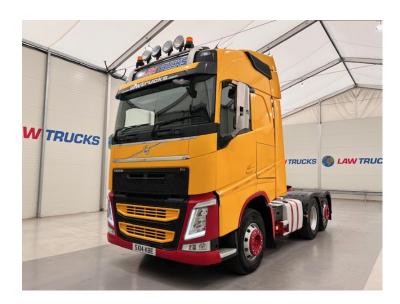

## Volvo FH 500 6x2 Rear Lift Tractor Unit TRACTOR UNIT

| Vol                             | MAKE          |
|---------------------------------|---------------|
| FH 500 6x2 Rear Lift Tractor Un | MODEL         |
| 20                              | REGISTERED    |
| SX14 KI                         | REGISTRATION  |
| YV2RTY0C8EB6981                 | CHASSIS NO.   |
| Euro                            | ENGINE CLASS  |
| Automa                          | GEARBOX       |
| 432000n                         | MILEAGE (KMS) |
| April 20                        | МОТ           |

## **Details**

- 2014 Volvo FH 500 Euro 6 6x2 Rear Lift Globetrotter Tractor Unit.
- 12 Speed I-Shift Gearbox.
- Twin Fuel Tanks.
- · Alloy Wheels.
- Single Bunk.
- Leather Interior.
- Fridge.
- Radio/Stereo.
- Excellent Condition.
- We can organise shipping to any worldwide destination Contact for a quote.
- Only 432000mi!
- MOT April 2025!