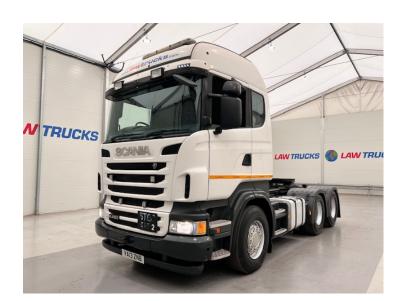

## **Tractor Unit**

| MAKE         | Scania                             |
|--------------|------------------------------------|
| MODEL        | R480 6x4 Double Drive Tractor Unit |
| REGISTERED   | 2013                               |
| REGISTRATION | YA13 ZNB                           |
| CHASSIS NO.  | YS2R6X40005323384                  |
| ENGINE CLASS | Euro 5                             |
| GEARBOX      | Automatic                          |

## **Details**

- 2013 Scania R480 6x4 Highline Sleeper Cab Tractor Unit.
- 12 Speed Opticruise Gearbox.
- Double Drive Double Diff.
- Radio/Stereo.

TRACTOR UNIT

- Excellent Condition.
- We can organise shipping to any Worldwide Destination Contact for a quote.

Link to Scania R480 6x4 Double Drive Tractor Unit